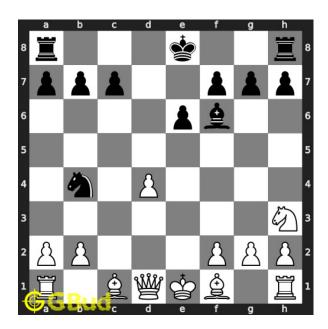

#### Solution 1

**Initial board position** This is the initial board position of medium chess puzzle 0037.

Figure 3: Initial board position of medium chess puzzle 0037

 ${\bf Move \ 1} \quad {\rm Move \ by \ black}$ 

Figure 4: Bxd4 - This sacrifice is a decoy move.

Move 2 Move by white

Figure 5: Qa4+ - This check is also a queen fork on king and knight. If the knight does not move, you will gain it.