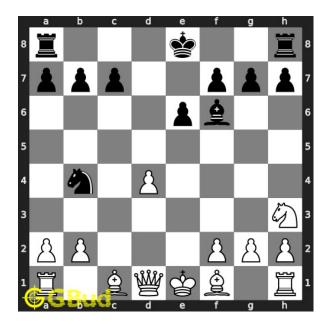

## Medium chess puzzle 0037

Figure 1: Solve this medium chess puzzle 0037. Will you capture the hanging bishop? @ https://gbud.in/g1jcys2

Figure 2: Solve this medium chess puzzle online with solution @ https://gbud.in/g1jcys2

#### Solution 1

**Initial board position** This is the initial board position of medium chess puzzle 0037.

Figure 3: Initial board position of medium chess puzzle 0037

 ${\bf Move \ 1} \quad {\rm Move \ by \ black}$ 