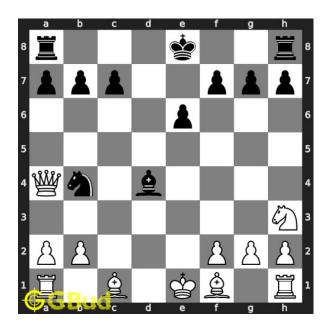

Figure 4: Bxd4 - This sacrifice is a decoy move.

Move 2 Move by white

Figure 5: Qa4+ - This check is also a queen fork on king and knight. If the knight does not move, you will gain it.

#### Explanation for the moves

- 1. Bxd4 This sacrifice is a decoy move.
- 2. Qa4+ This check is also a queen fork on king and knight. If the knight does not move, you will gain it.
- 3. For right move You did not fall for the trap set by the opponent. If you have captured the hanging bishop, you would have lost your queen with the knight fork
- 4. For wrong move Do not fall for the decoy move. The sacrifice of the bishop is to attract your queen to d4 so that the knight will capture after a knight fork