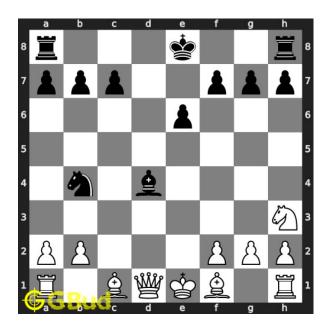

Figure 4: Bxd4 - This sacrifice is a decoy move.

Move 2 Move by white

Figure 5: Qa4+ - This check is also a queen fork on king and knight. If the knight does not move, you will gain it.

#### Explanation for the moves

- 1. Bxd4 This sacrifice is a decoy move.
- 2. Qa4+ This check is also a queen fork on king and knight. If the knight does not move, you will gain it.
- 3. For right move You did not fall for the trap set by the opponent. If you have captured the hanging bishop, you would have lost your queen with the knight fork
- 4. For wrong move Do not fall for the decoy move. The sacrifice of the bishop is to attract your queen to d4 so that the knight will capture after a knight fork